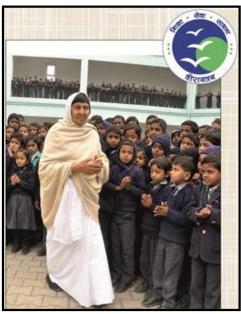

#### **CSR Initiatives**

Bhagwan Mahavir Viklang Sahahyata Samiti

Veerayatan – an organization for care of humanity through health, education, and spirituality

Sugani Devi Jesraj Baid Hospital & Research Center