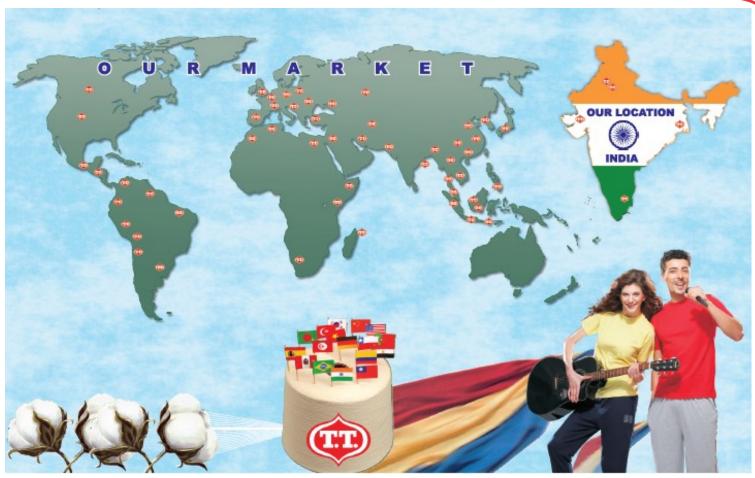

- 1 A 70 year old group with a rich heritage of brand T.T.
- Vertically integrated textile group with end-to-end manufacturing capabilities from fibre to fashion.
- Two Spinning Mills, two Knitting Factories and multiple Garment Manufacturing Units all across India.
- Servicing customers across the globe, spanning 65 countries and 5 continents.
- Wide distribution network with over 550 distributors, over 25000 retail outlets and 50 exclusive shops.
- First Indian Knitwear company to go public. Listed on both National Stock Exchange (NSE) & Bombay Stock Exchange (BSE).
- TT Group has revenue of over USD 100 Mn. The business is spread across Cotton, Yarn, Fabric, Garments as well as Agro-commodities.
- 8 Highly qualified management team.

# **Our National & Global Presence**