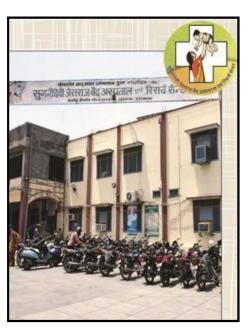

#### **CSR Initiatives**

Bhagwan Mahavir Viklang Sahahyata Samiti

Veerayatan – an organization for care of humanity through health, education, and spirituality

Sugani Devi Jesraj Baid Hospital & Research Center