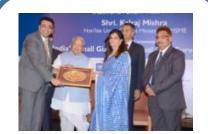

2014

'SILVER TROPHY' Award by Honorable Textiles Minister Shri Santosh Kumar Gangwar

2014

TOP 100 "SME Award of India" out of 70,000 nominations

2014
'INDIA SMALL GIANTS' award by
Honorable Cabinet Minister Shri
Kalraj Mishra